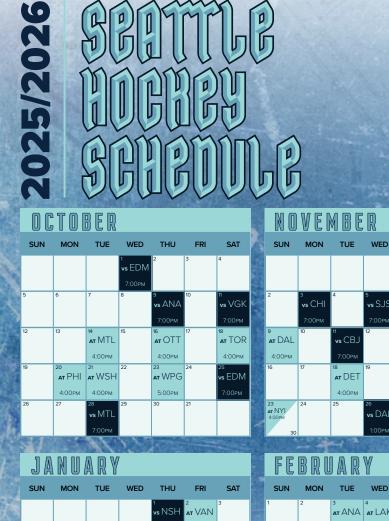

## WINDERMERE MERCER ISLAND

SEP F MB ER

 $\langle \! \! \otimes \! \! \rangle$ 

|   |                     |                         |                     |        | vs NSH              | at VAN              |                     |   |
|---|---------------------|-------------------------|---------------------|--------|---------------------|---------------------|---------------------|---|
|   |                     |                         |                     |        | 7:00рм              | 7:30рм              |                     |   |
|   | 4                   | 5<br><b>AT</b> CGY      | ₀<br>vs BOS         | 7      | 8<br>vs MIN         | 9                   | 10<br><b>AT</b> CAR | - |
|   |                     | 6:30рм                  | 7:00рм              |        | 7:00рм              |                     | 4:00рм              |   |
|   | 11                  | 12<br><b>at</b> NYR     | 13                  | at NJD | at BOS              | 16                  | 17<br><b>AT</b> UTA |   |
|   |                     | 4:00рм                  |                     | 4:00pm | 4:00рм              |                     | 2:00рм              |   |
|   | 18                  | <sup>19</sup><br>vs PIT | 20                  | vs NYI | 22                  | 23<br><b>vs</b> ANA | 24                  |   |
|   |                     | 7:00рм                  |                     | 7:00рм |                     | 7:00рм              |                     |   |
| 1 | 25<br><b>vs</b> NJD | 26                      | 27<br><b>vs</b> WSH | 28     | 29<br><b>vs</b> TOR | 30                  | at VGK              |   |
|   | 1:00рм              |                         | 7:00рм              |        | 7:00рм              |                     | 7:00рм              |   |