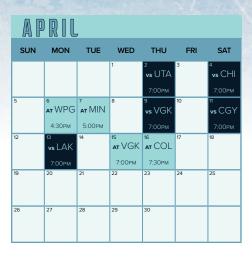

## n f c f M R FD

| SUN    | MON                           | TUE                               | WED          | THU    | FRI                 | SAT         |
|--------|-------------------------------|-----------------------------------|--------------|--------|---------------------|-------------|
|        | 1                             | 2                                 | 3            | at EDM | 5                   | ₀<br>vs DET |
|        |                               |                                   |              | 6:00рм |                     | 7:00рм      |
| 7      | 8<br>vs MIN                   | 9                                 | 10<br>vs LAK | 11     | 12<br><b>at</b> UTA | 13          |
|        | 7:00рм                        |                                   | 7:00рм       |        | 6:00рм              |             |
| vs BUF | 15                            | 16<br>vs COL                      | 17           | AT CGY | 19                  | at SJS      |
| 5:00рм |                               | 7:00рм                            |              | 6:00рм |                     | 7:00рм      |
| 21     | 22<br><b>ат</b> ANA<br>7:00рм | <sup>23</sup><br>ат LAK<br>7:00рм | 24           | 25     | 26                  | 27          |
| 28     | 29                            | 30                                | 31           |        |                     |             |
|        | vs VAN                        |                                   |              |        |                     |             |
| 5:00рм | 7:00рм                        |                                   |              |        |                     |             |