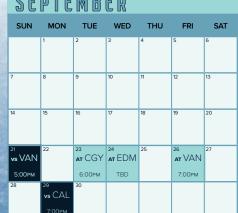

## n f c f M R FD

| SUN    | MON                           | TUE                               | WED          | THU    | FRI                 | SAT         |
|--------|-------------------------------|-----------------------------------|--------------|--------|---------------------|-------------|
|        | 1                             | 2                                 | 3            | at EDM | 5                   | ₀<br>vs DET |
|        |                               |                                   |              | 6:00рм |                     | 7:00рм      |
| 7      | 8<br>vs MIN                   | 9                                 | 10<br>vs LAK | 11     | 12<br><b>at</b> UTA | 13          |
|        | 7:00рм                        |                                   | 7:00рм       |        | 6:00рм              |             |
| vs BUF | 15                            | 16<br>vs COL                      | 17           | AT CGY | 19                  | at SJS      |
| 5:00рм |                               | 7:00рм                            |              | 6:00рм |                     | 7:00рм      |
| 21     | 22<br><b>ат</b> ANA<br>7:00рм | <sup>23</sup><br>ат LAK<br>7:00рм | 24           | 25     | 26                  | 27          |
| 28     | 29                            | 30                                | 31           |        |                     |             |
|        | vs VAN                        |                                   |              |        |                     |             |
| 5:00рм | 7:00рм                        |                                   |              |        |                     |             |